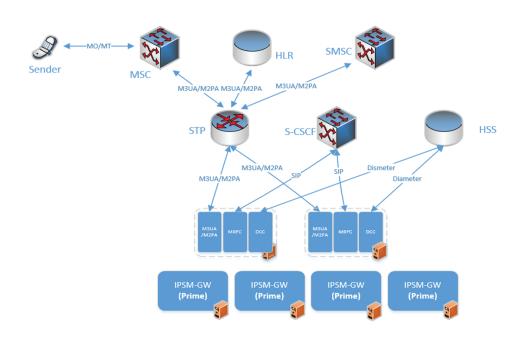

# **Prime Services**

PRIME IPSM GW & USSI GW ARCHITECTURE

WHAT IS PRIME IPSM GW & USSI GW

IP Short Message Gateway is an IMS Application Server which handles SIP based messaging services for IMS subscribers. In addition, the IP-SM-GW will interact with the legacy SMSC using MAP signalling to allow IMS to GSM network conversion and distribution.

Wavenet IP Short Message Gateway (IP-SM GW) is positioned in the LTE core network structure so that operators can transparently deliver SMS service to LTE subscribers and maintain SMS interworking with other operators that have not deployed LTE core network. Wavenet IP-SM GW is the base networking component that provides interconnection and management of SMS messaging traffic flowing between different protocols and interfaces, mainly between LTE and 2G / 3G networks.