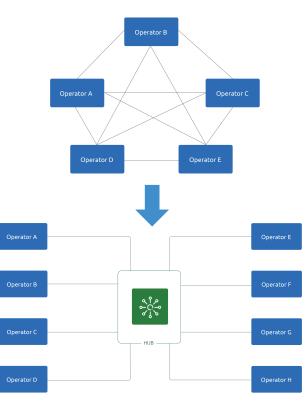

# WHAT IS PRIME SMS HUB

Prime SMS hub is a platform that acts as a centralized clearinghouse for SMS traffic between multiple mobile network operators (MNOs). Prime SMS hubs facilitate interconnection between MNOs, enabling them to exchange SMS messages with each other without having to establish individual connections.

Prime SMS hub can provide several benefits for MNOs, including simplified interconnection, reduced costs, improved delivery rates, and access to new markets. Prime SMS hubs are particularly useful for smaller MNOs that may not have the resources to establish individual connections with multiple networks.

#### **Intelligent SMS Routing**

A multi-PLMN (Public Land Mobile Network) solution that allows the hub operator to manage all international traffic to and from each mobile operator separately.