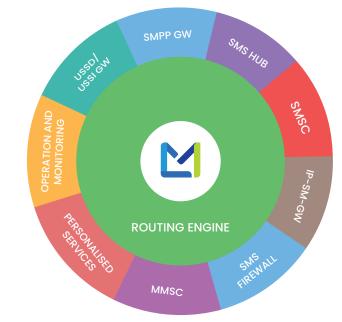

## PRIME SMS HUB ARCHITECTURE

#### **Key Features**

- + SS7 compliance
- + vHLR: Virtual (or emulated) HLR
- + vMSC: Virtual (or emulated) MSC/VLR
- + vSMSC: Virtual (or emulated) SMS
- (+) Configurable retry schemes
- + SRI caching

- + Mobile Number Portability (MNP)
- + Transparency
- + Loopback Feature
- (+) Address Manipulation
- (+) RSDS and Alert Handling
- + IMSI hiding